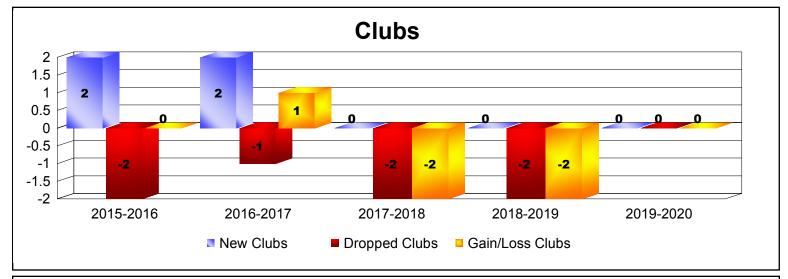

District 20 N

As of December 2019 Cumulative

| Year      | New<br>Clubs | Dropped<br>Clubs | Gain/<br>Loss<br>Clubs | New<br>Members | Charter<br>Members | Reinstate<br>Members | Transfer<br>Members | Total<br>Member<br>Added | Total<br>Members<br>Dropped | Gain/<br>Loss<br>Members |
|-----------|--------------|------------------|------------------------|----------------|--------------------|----------------------|---------------------|--------------------------|-----------------------------|--------------------------|
| 2015-2016 | 2            | -2               | 0                      | 123            | 46                 | 5                    | 7                   | 181                      | -195                        | -14                      |
| 2016-2017 | 2            | -1               | 1                      | 111            | 50                 | 6                    | 11                  | 178                      | -182                        | -4                       |
| 2017-2018 | 0            | -2               | -2                     | 119            | 3                  | 12                   | 5                   | 139                      | -230                        | -91                      |
| 2018-2019 | 0            | -2               | -2                     | 99             | 0                  | 6                    | 11                  | 116                      | -147                        | -31                      |
| 2019-2020 | 0            | 0                | 0                      | 33             | 0                  | 6                    | 2                   | 41                       | -52                         | -11                      |
| Average   | 1            | -1               | -1                     | 97             | 20                 | 7                    | 7                   | 131                      | -161                        | -30                      |