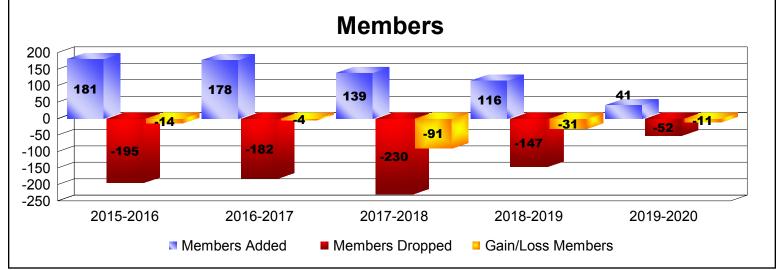

District 20 N

As of December 2019 Cumulative

| Year      | New<br>Clubs | Dropped<br>Clubs | Gain/<br>Loss<br>Clubs | New<br>Members | Charter<br>Members | Reinstate<br>Members | Transfer<br>Members | Total<br>Member<br>Added | Total<br>Members<br>Dropped | Gain/<br>Loss<br>Members |
|-----------|--------------|------------------|------------------------|----------------|--------------------|----------------------|---------------------|--------------------------|-----------------------------|--------------------------|
| 2015-2016 | 2            | -2               | 0                      | 123            | 46                 | 5                    | 7                   | 181                      | -195                        | -14                      |
| 2016-2017 | 2            | -1               | 1                      | 111            | 50                 | 6                    | 11                  | 178                      | -182                        | -4                       |
| 2017-2018 | 0            | -2               | -2                     | 119            | 3                  | 12                   | 5                   | 139                      | -230                        | -91                      |
| 2018-2019 | 0            | -2               | -2                     | 99             | 0                  | 6                    | 11                  | 116                      | -147                        | -31                      |
| 2019-2020 | 0            | 0                | 0                      | 33             | 0                  | 6                    | 2                   | 41                       | -52                         | -11                      |
| Average   | 1            | -1               | -1                     | 97             | 20                 | 7                    | 7                   | 131                      | -161                        | -30                      |